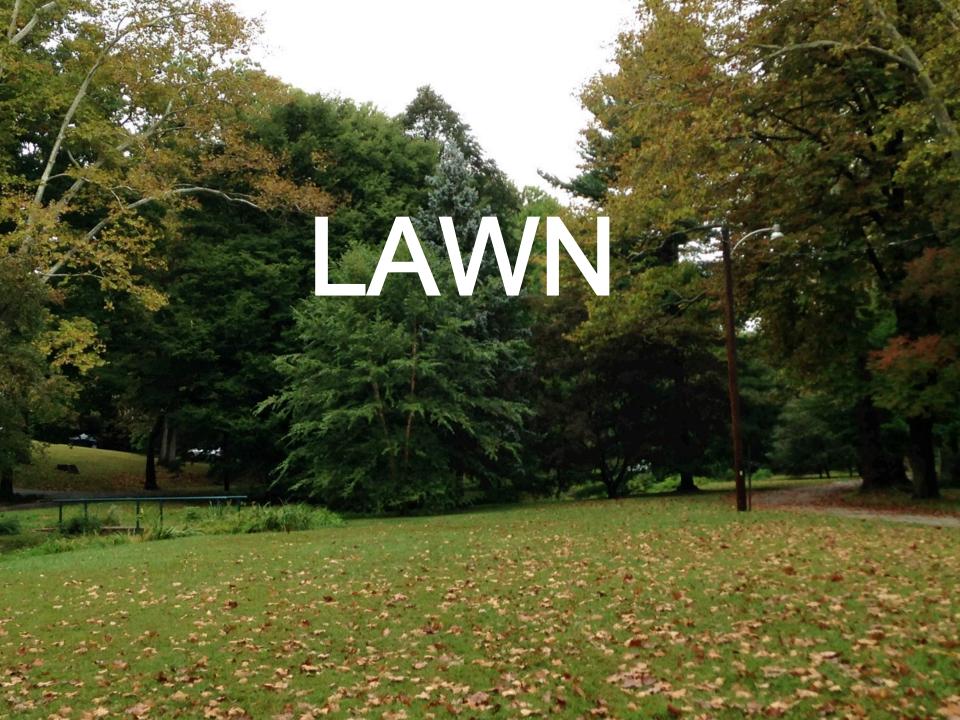

### Creek re-enters pipe and channel on south end

Contributes to manicured park-like feel Extensive mown area

Condition of lawn varies