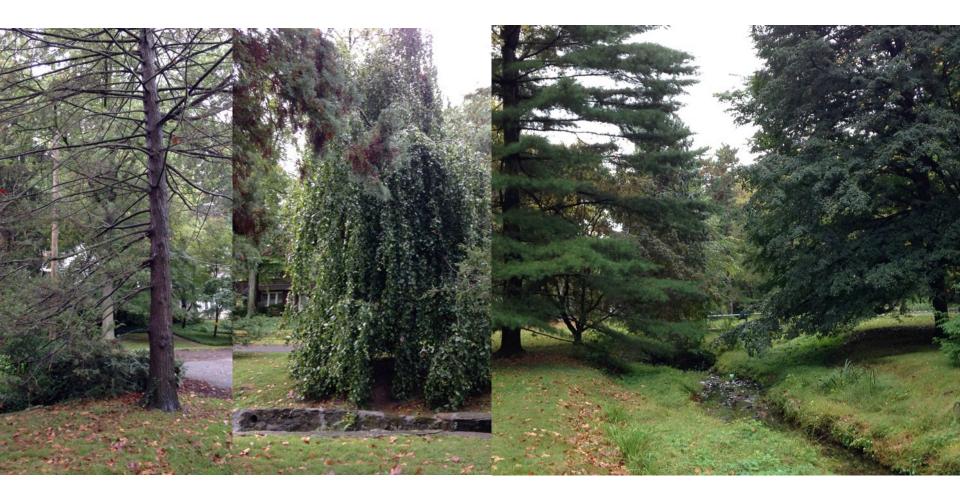

# Invasive plants

# Worn and compacted from foot traffic

Arboretum-quality landscape

- Biodiversity
- Visual interest
- Erosion control

Assess trees for health, safety, and landscape contribution

# View from north entrance blocked by declining hemlock