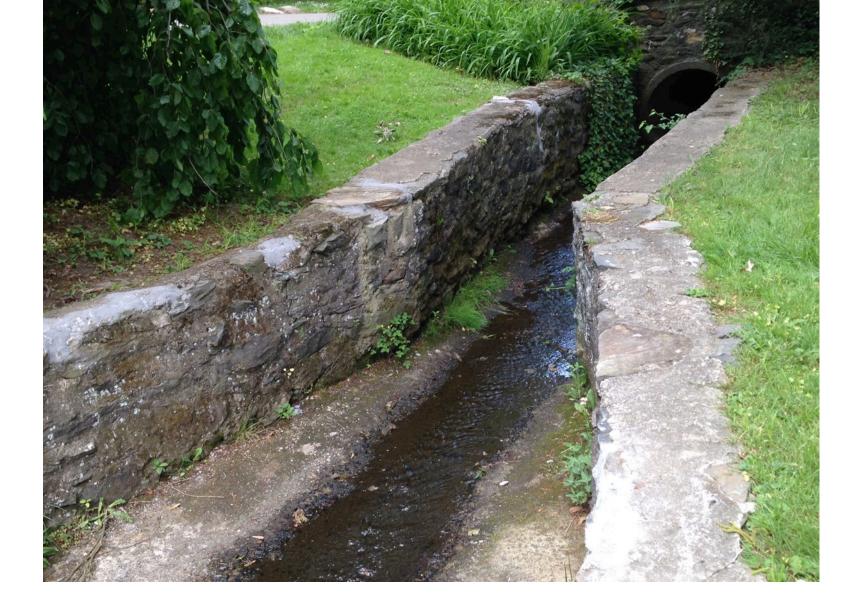

## Piped and Channelized creek

Constricted flow increases velocity

### Creek re-enters pipe and channel on south end

Contributes to manicured park-like feel Extensive mown area

Condition of lawn varies