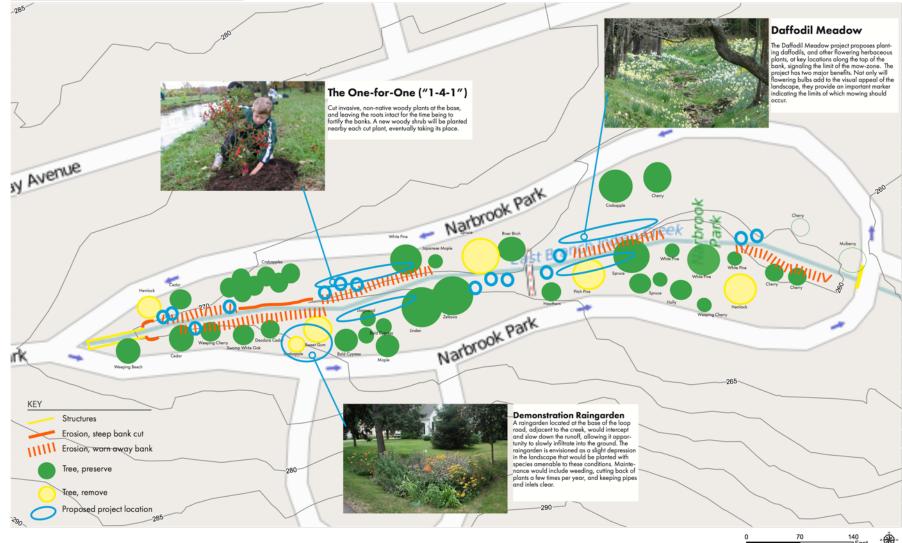

#### NARBROOK PARK

TEND

landscape inc.

Possible location for "1-4-1"

### Daffodil Meadow

#### Possible location for Daffodil Meadow

### Demonstration Rain Garden

### Possible location for a demonstration raingarden