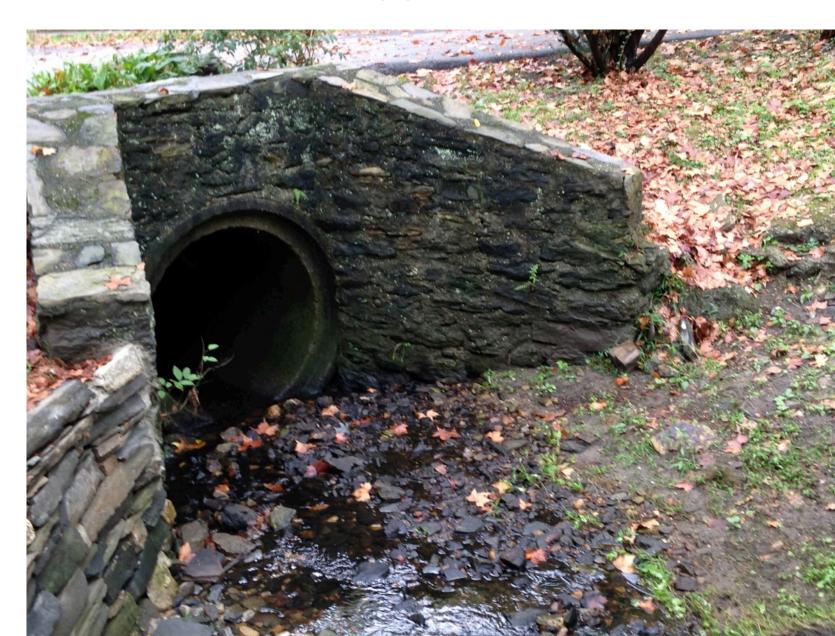

## Piped and Channelized creek

Constricted flow increases velocity

## Street runoff piped directly into stream