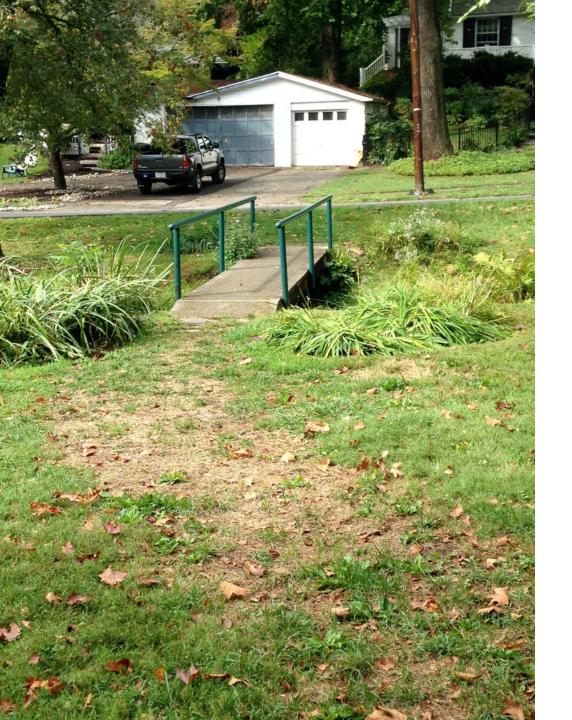

# Worn and compacted from foot traffic

Arboretum-quality landscape

- Biodiversity
- Visual interest
- Erosion control

Assess trees for health, safety, and landscape contribution