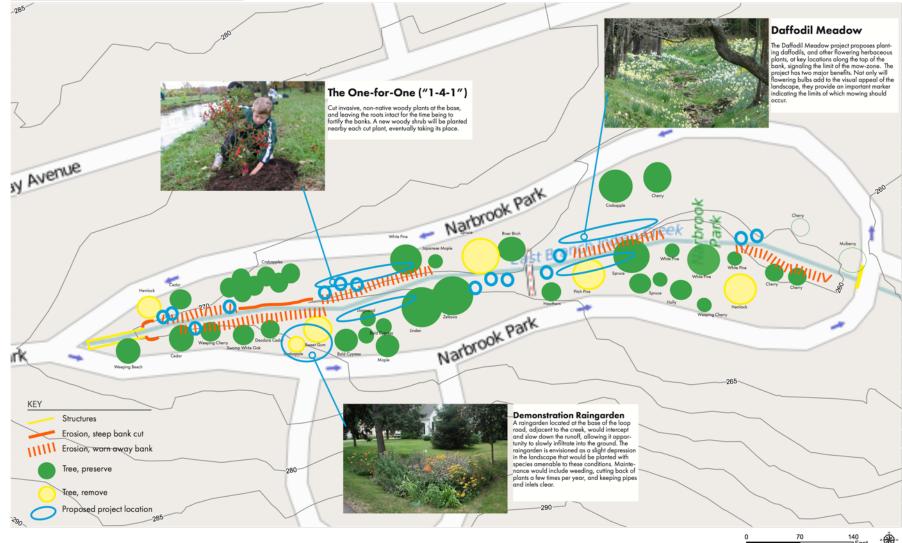

# Future Needs: LONGTERM VEGETATION AND WATER RESOURCES MANAGEMENT STRATEGY

#### NARBROOK PARK

TEND

landscape inc.

Possible location for "1-4-1"

### Daffodil Meadow

#### Possible location for Daffodil Meadow

### Demonstration Rain Garden

### Possible location for a demonstration raingarden