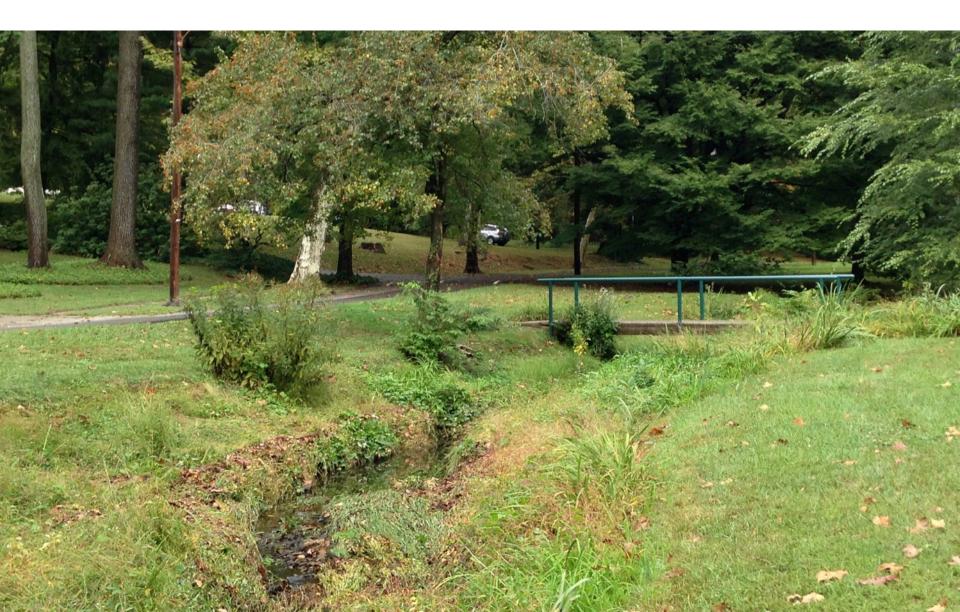

## Piped and Channelized creek

Constricted flow increases velocity

## Street runoff piped directly into stream

### Creek re-enters pipe and channel on south end

Contributes to manicured park-like feel Extensive mown area

Condition of lawn varies