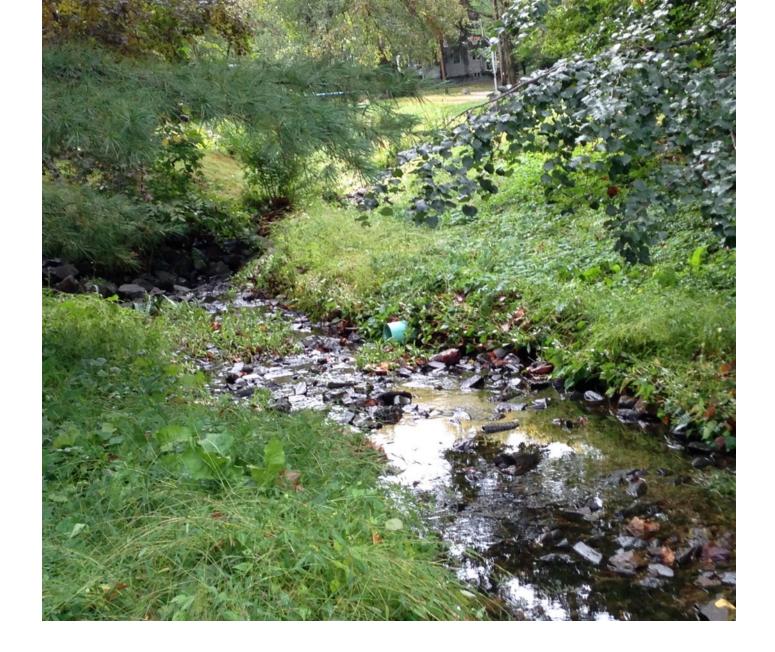

# Erosion at the end of the channel

Eroded bank at end of channel wall

Scoured and eroded banks Invasive species flourish