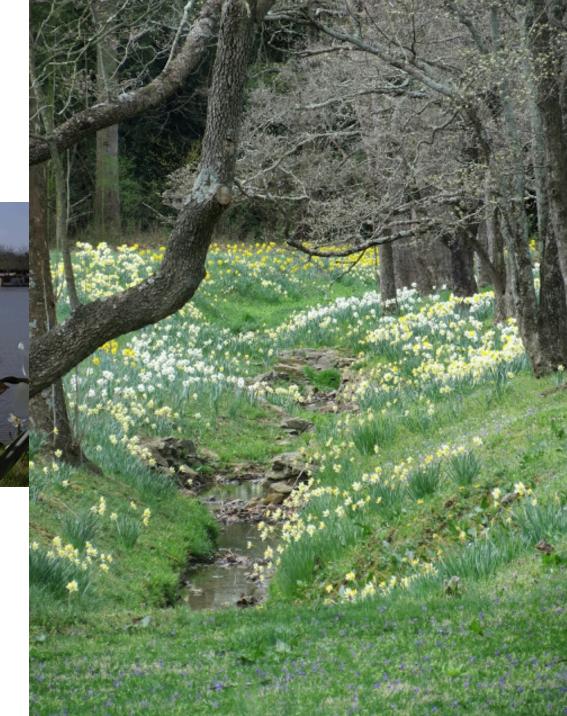

increases velocity



# Erosion at the end of the channel



Eroded bank at end of channel wall



Scoured and eroded banks Invasive species flourish



# Invasive plants



## Street runoff piped directly into stream

### Creek re-enters pipe and channel on south end







Contributes to manicured park-like feel Extensive mown area



Condition of lawn varies



# Worn and compacted from foot traffic





Arboretum-quality landscape

- Biodiversity
- Visual interest
- Erosion control



Assess trees for health, safety, and landscape contribution



# View from north entrance blocked by declining hemlock

# Future Needs: LONGTERM VEGETATION AND WATER RESOURCES MANAGEMENT STRATEGY





#### NARBROOK PARK



TEND

landscape inc.





Possible location for "1-4-1"



### Daffodil Meadow





#### Possible location for Daffodil Meadow



### Demonstration Rain Garden



### Possible location for a demonstration raingarden



#### NARBROOK PARK



TEND

landscape inc.

Narbrook Park East Branch Indian Creek Existing Conditions

Julie A. Snell ISA, AOLCP Principal, TEND landscape inc.

> jsnell@tendlandscape.com www.tendlandscape.com