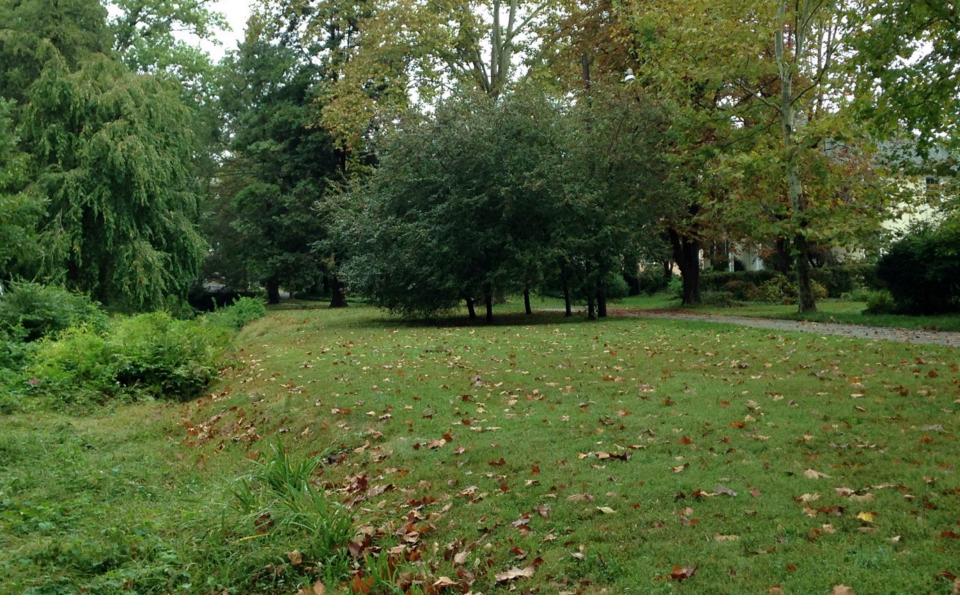

### Creek re-enters pipe and channel on south end

Contributes to manicured park-like feel Extensive mown area

Condition of lawn varies