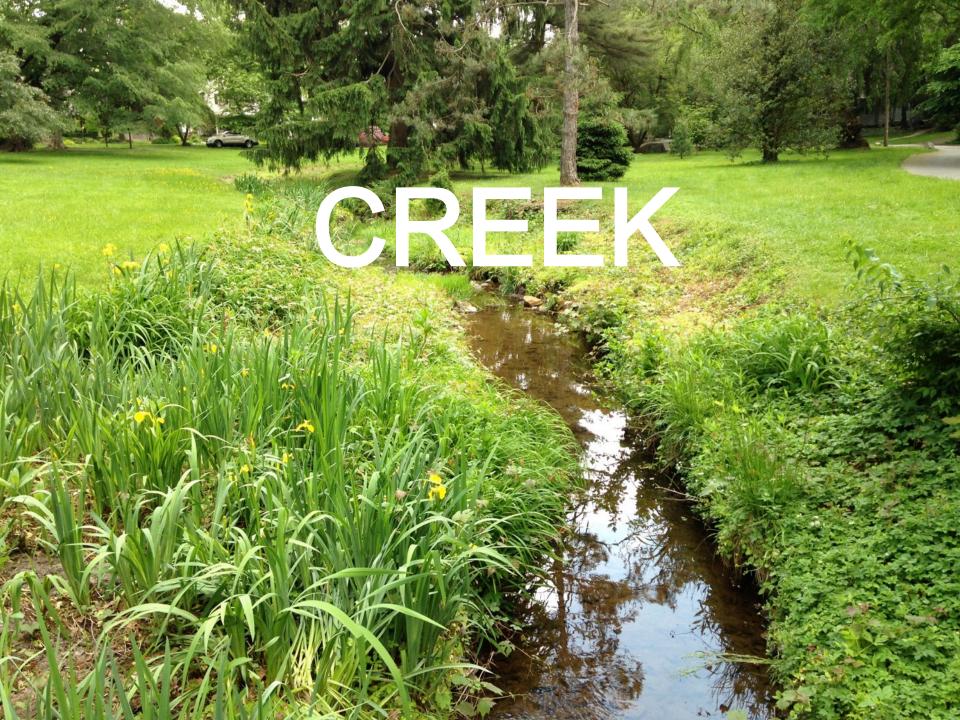

## Piped and Channelized creek

Constricted flow increases velocity

## Street runoff piped directly into stream

### Creek re-enters pipe and channel on south end

Contributes to manicured park-like feel Extensive mown area

Condition of lawn varies