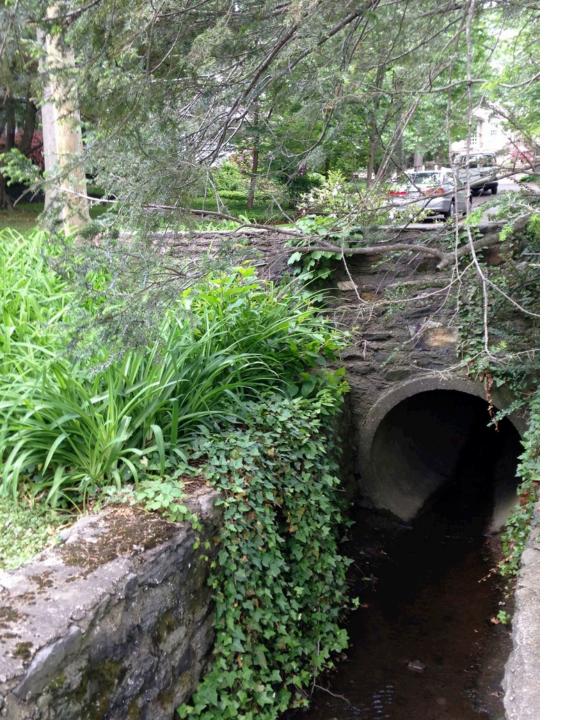

## Piped and Channelized creek

Constricted flow increases velocity

## Street runoff piped directly into stream